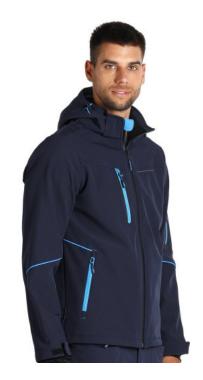

### **Specification**

Softshell hooded jacket. Softshell jacket with a hood, brushed fleece lining, and reflective details. The hood and hem feature adjustable elastic drawcords. Sleeves have Velcro straps for width adjustment at the cuffs and thumbholes. Two front zippered pockets, a chest pocket, and a sleeve pocket. The YKK waterproof zipper provides extra protection against moisture..