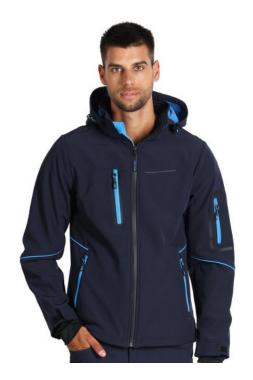

### **Specification**

Softshell hooded jacket. Softshell jacket with a hood, brushed fleece lining, and reflective details. The hood and hem feature adjustable elastic drawcords. Sleeves have Velcro straps for width adjustment at the cuffs and thumbholes. Two front zippered pockets, a chest pocket, and a sleeve pocket. The YKK waterproof zipper provides extra protection against moisture..